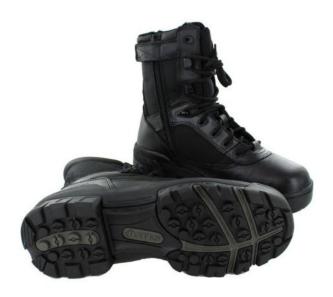

#### **Black Combat Boots**

Bates tactical side zip boot.

| SKU: CAP2900A \$101.10 | SKU: CAP3300 \$101.10 |
|------------------------|-----------------------|
| Men's sizing           | Women's sizing        |
| 7 Regular / Wide       | 5 Regular             |
| 7 ½ Regular / Wide     | 5 ½ Regular           |
| 8 Regular / Wide       | 6 Regular             |
| 8 ½ Regular / Wide     | 6 ½ Regular           |
| 9 Regular / Wide       | 7 Regular             |
| 9 ½ Regular / Wide     | 7 ½ Regular           |
| 10 Regular / Wide      | 8 Regular             |
| 10 ½ Regular / Wide    | 8 ½ Regular           |
| 11 Regular / Wide      | 9 Regular             |
| 11 ½ Regular / Wide    | 9 ½ Regular           |
| 12 Regular / Wide      | 10 Regular            |
| 13 Regular / Wide      |                       |
| 14 Regular / Wide      |                       |
| 15 Regular             |                       |