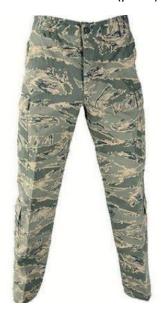

#### CAP ABU Trousers (pants)

All weather CAP ABU pants. 6-pocket style with 2 lower pockets on legs. Cotton/polyester ripstop fabric. This uniform is worn by senior members and cadets of the Civil Air Patrol (CAP), only.

| SKU:<br>CAP0149<br>\$31.50    | YOUTH ABU PANTS |          |                 |  |
|-------------------------------|-----------------|----------|-----------------|--|
|                               | YOUTH 8         | YOUTH 10 | YOUTH 12        |  |
| PANTS<br>WAIST<br>Measurement | 24"             | 25"      | 26" To<br>29.5" |  |
| LEG LENGTH                    | 24"             | 25"      | 26"             |  |

| SKU:<br>CAP0152<br>\$40.00 | ADULT ABU PANTS            |                             |                            |                                |                            |                         |
|----------------------------|----------------------------|-----------------------------|----------------------------|--------------------------------|----------------------------|-------------------------|
|                            | X-SMALL                    | SMALL                       | MEDIUM                     | LARGE                          | X-LARGE                    | 2XL                     |
| PANTS WAIST  Measurement   | 24"-27"                    | 27"-31"                     | 31"-35"                    | 35-39"                         | 39"-43"                    | 43-<br>47"              |
| INSEAM                     | From<br>29.5" -to<br>32.5" | From<br>29.5" -<br>to 32.5" | From<br>29.5" -to<br>32.5" | From<br>29.5" -<br>to<br>32.5" | From<br>29.5" -to<br>32.5" | From 29.5"<br>-to 32.5" |