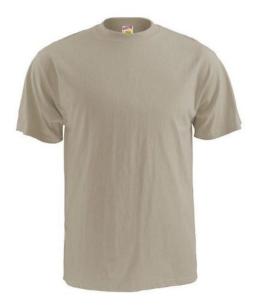

### Desert Tan T-Shirt (no pockets)

CAP tan T-shirt. 50% cotton and 50% polyester. Worn with ABU uniform.

SKU: CAP0991Z \$8.35

Small

Medium

Large

 $\mathsf{XL}$ 

2XL