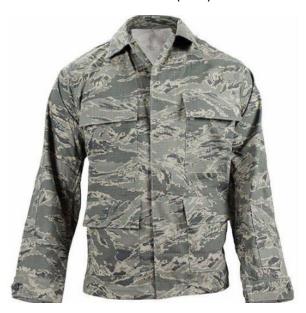

#### CAP ABU Coat (shirt)

All weather CAP ABU shirt (TRU SPEC). ABU digital, four pocket regulation style with double elbows and button take-up cuffs. This item is worn by senior members and cadets of the Civil Air Patrol (CAP), only. Cotton/polyester ripstop fabric.

| SKU: CAP0140<br>\$31.50    | YOUTH ABU SHIRTS |             |             |  |
|----------------------------|------------------|-------------|-------------|--|
|                            | YOUTH<br>8       | YOUTH<br>10 | YOUTH<br>12 |  |
| SHIRT CHEST<br>MEASUREMENT | 31"              | 32"         | 34"         |  |
| SHIRT WAIST<br>MEASUREMENT | 31"              | 32"         | 34"         |  |
| BACK LENGTH                | 26 1/2"          | 26 3/4"     | 28"         |  |
| OVER ARM<br>SLEEVE         | 28"              | 29 1/2"     | 31"         |  |

| SKU:<br>CAP0143<br>\$40.00    | ADULT ABU SHIRTS |             |        |        |             |            |
|-------------------------------|------------------|-------------|--------|--------|-------------|------------|
|                               | X-<br>SMALL      | SMALL       | MEDIUM | LARGE  | X-<br>LARGE | 2XL        |
| SHIRT CHEST  Measurement      | 33"              | 33"-<br>37" | 37-41" | 41-45" | 45-49"      | 49-<br>53" |
| SHIRT<br>WAIST<br>Measurement | 23"-<br>27"      | 27"-<br>31" | 31-35" | 35-39" | 39-43"      | 43-<br>47" |
| BACK<br>LENGTH                | 30"              | 30"         | 31"    | 31"    | 31.5"       | 32"        |
| OVER ARM<br>SLEEVE<br>LENGTH  | 32"              | 33.5"       | 35"    | 36"    | 37"         | 38"        |