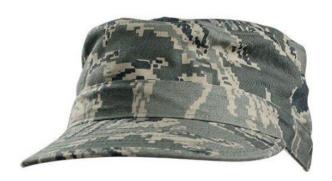

#### CAP ABU Cap (hat/cover)

Civil Air Patrol flat top ABU cap (TRU SPEC). This uniform is worn by senior members and cadets of the Civil Air Patrol (CAP), only.

SKU: CAP0158 \$10.40

Hat Size 6 3/4 = head circumference 20 1/2"

Hat Size 7 = head circumference 21 7/8"

Hat Size 7 1/4 = head circumference 22 1/4"

Hat Size 7 1/2 = head circumference 23"

Hat Size 7 3/4 = head circumference 24"